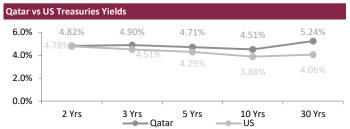

### **SOVEREIGN YIELD CURVES & CDS SPREAD**

Source: Refinitiv Eikon, Investing.com

| 5 Years CDS | Spread   | 6M Change |
|-------------|----------|-----------|
| US          | 30.2     | 13.8      |
| UK          | 25.3     | 14.3      |
| Germany     | 20.0     | 7.0       |
| France      | 27.5     | 4.0       |
| Italy       | 132.0    | (0.0)     |
| Greece      | 149.7    | (18.8)    |
| Russia      | 12,840.2 | 688.3     |
| Japan       | 30.2     | 10.1      |

| 5 Years CDS  | Spread 6N | /I Change |
|--------------|-----------|-----------|
| Turkey       | 586.5     | (115.0)   |
| Brazil       | 262.9     | 22.5      |
| Egypt        | 923.4     | 48.6      |
| Abu Dhabi    | 48.7      | (15.9)    |
| Bahrain      | 255.3     | (52.8)    |
| Dubai        | 100.0     | (24.8)    |
| Qatar        | 48.7      | (16.9)    |
| Saudi Arabia | 62.7      | (3.9)     |