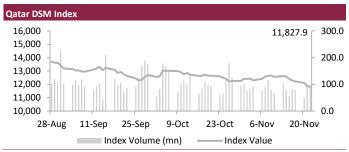

#### Qatar

Qatar benchmark index fell 0.2%, extending losses for a sixth consecutive session and hit by Ooredoo (-3.8%) and the Gulf Warehousing (-2.6%) were the top losers of the day. Out of the 44 traded stocks, 19 advanced, 21 declined and 4 remained unchanged. Total traded volume in the market was lower than the previous trading session. The Consumer Goods and Services index up 0.7% and the Banks and Financial Services index advanced by 0.2% while the Telecoms index down 2.7%.

Source: Refinitiv Eikon **QE Sector Indices** Closing Level 1D Change (%) **Banks & Financial Services** 4,947.3 0.2 Consumer Goods & Services 8,556.0 0.7 0.0 Industrials 4,092.7 Insurance 2,236.6 (0.6)Real Estate 1,749.2 0.1 Telecoms 1,368.2 (2.7)Transportation 4,490.8 (0.9)Source: Refinitiv Eikon