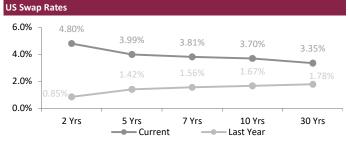

### **INTERBANK OFFERING & US SWAP RATES**

| Duration | Overnight | 1 Week | 1 Month | 3 Month | 1 Year |
|----------|-----------|--------|---------|---------|--------|
| LIBOR    | 3.81      | 0.08   | 3.98    | 4.69    | 5.57   |
| EURIBOR  | (0.65)    | 1.40   | 1.40    | 1.82    | 2.84   |
| QAIBOR   | 4.53      | 4.57   | 4.68    | 4.87    | 5.23   |
| SAIBOR   | 4.48      | 4.44   | 4.62    | 5.53    | 6.30   |
| EIBOR    | 3.91      | 3.93   | 4.08    | 4.28    | 5.05   |
| BMIBOR   | 4.62      | 4.85   | 5.55    | 5.78    | 6.33   |
| KIBOR    | 2.38      | 3.38   | 3.56    | 4.00    | 4.44   |